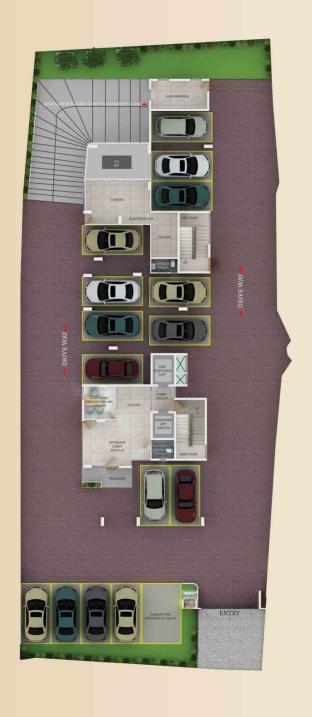

legance, our new project offers a space which you'll be more than proud to own and host your guests in, not to mention the joy of waking up each day in an invigorating environment.

You'll absolutely love to come home every day.





# Locational Advantages Is Unparalleled

Here, you'll find everything you need just steps away. Within walking distance, you can access the KSRTC Bus Stand, KSEB Office, Mini Civil Station, Municipality Office, Supermarkets, and Movie Theatre. In close proximity, you'll find Little Flower Hospital, Railway Station, Schools, Churches, Temples, and Shopping Centre.

Everything for a seamless life is right within your reach.



# Amenities that Speak The Language of Luxury



## Everything you need, All in one place



### Enjoy Spacious Parking

Basement











### First Floor









### TypicalFloor





## Every Plan is a Promise of Comfort and Style.























Dimensions may vary slightly during construction | Furniture and fixtures are indicative only | All dimensions are in centimeters



Above and Beyond Views That Inspire.



# Specifications that Define Luxury

#### **STRUCTURE**

Reinforced cement concrete framed structure with solid block partition walls.

#### **FLOORING**

Premium vitrified tiles with vitrified skirting in the living, dining, bedrooms, and kitchen. Anti-skid/matt finish tiles for balconies and toilets.

#### **KITCHEN**

Polished granite countertop/full-body vitrified tile. Single bowl stainless steel sink with drainboard. Dado tiles above the countertop up to 2 feet.

#### **TOILETS**

Wall tiles u