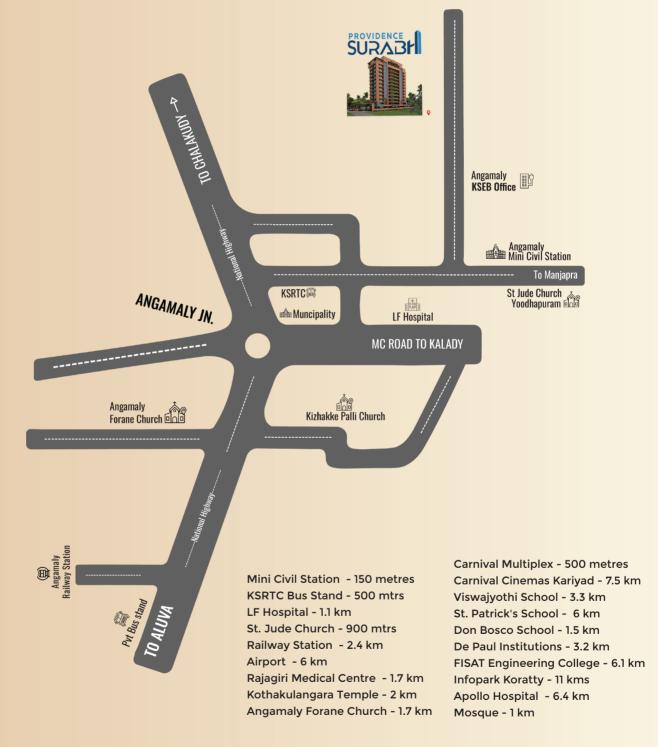

# Locational Advantages Is Unparalleled

Here, you'll find everything you need just steps away. Within walking distance, you can access the KSRTC Bus Stand, KSEB Office, Mini Civil Station, Municipality Office, Supermarkets, and Movie Theatre. In close proximity, you'll find Little Flower Hospital, Railway Station, Schools, Churches, Temples, and Shopping Centre.

Everything for a seamless life is right within your reach.

## Location Map