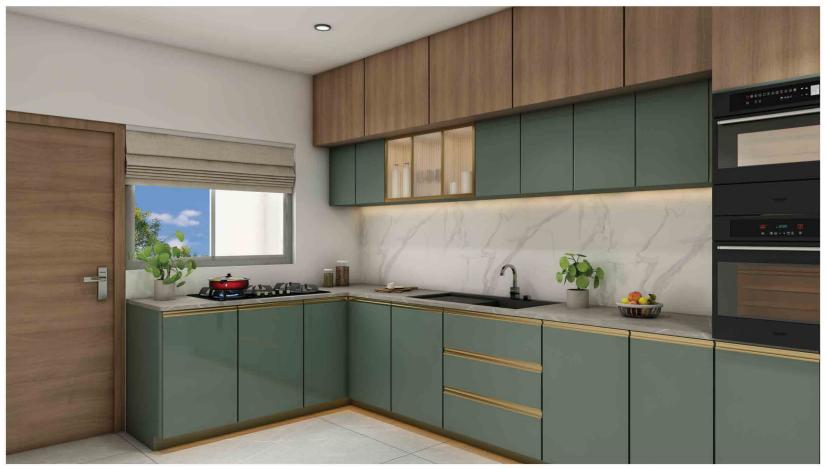

#### **KITCHEN**

Polished granite countertop/full-body vitrified tile. Single bowl stainless steel sink with drainboard. Dado tiles above the countertop up to 2 feet.