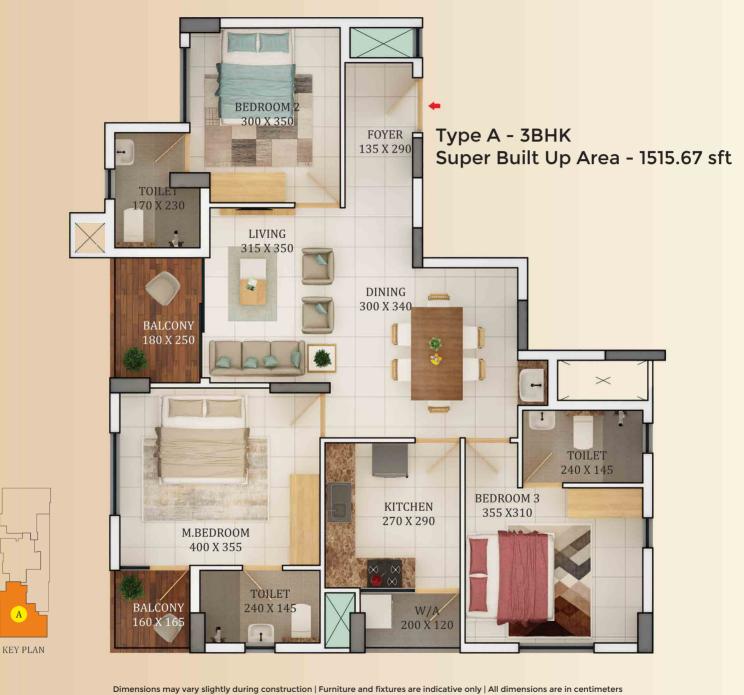

## Every Plan is a Promise of Comfort and Style.

Dimensions may vary slightly during construction | Furniture and fixtures are indicative only | All dimensions are in centimeters

Above and Beyond Views That Inspire.