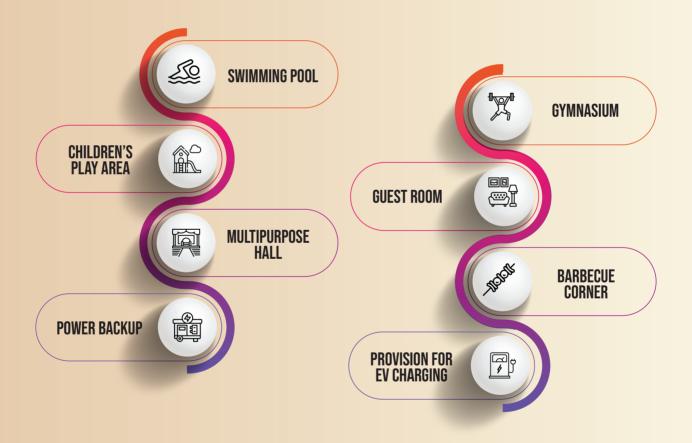

# Amenities that Speak The Language of Luxury

## Everything you need, All in one place

#### **GENERATOR**

Backup power for common areas and select points in each apartment (up to 500W) via ACCL