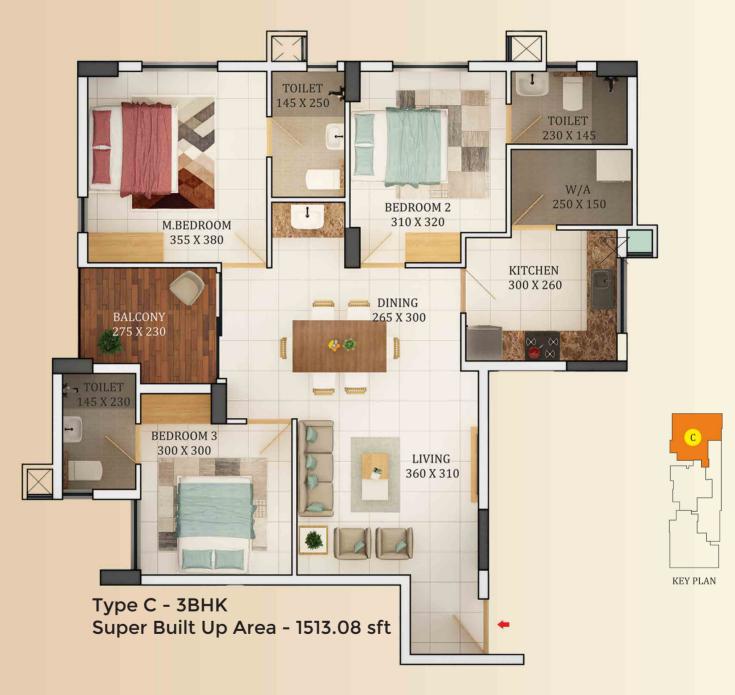

### TypicalFloor

## Every Plan is a Promise of Comfort and Style.

Dimensions may vary slightly during construction | Furniture and fixtures are indicative only | All dimensions are in centimeters

Above and Beyond Views That Inspire.