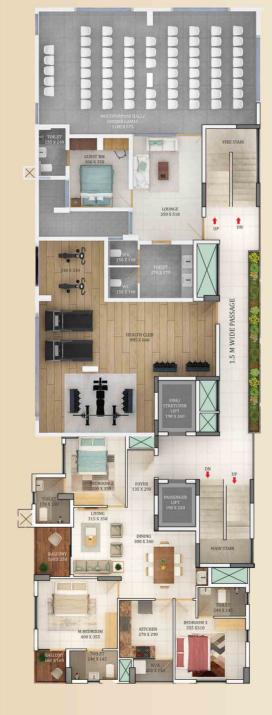

### First Floor

### TypicalFloor

## Every Plan is a Promise of Comfort and Style.

Dimensions may vary slightly during construction | Furniture and fixtures are indicative only | All dimensions are in centimeters

Above and Beyond Views That Inspire.