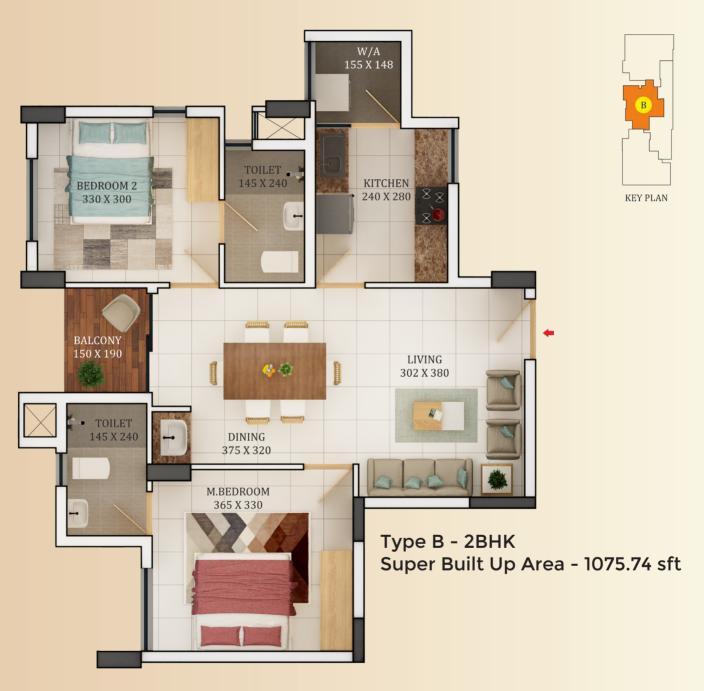

## Every Plan is a Promise of Comfort and Style.

Dimensions may vary slightly during construction | Furniture and fixtures are indicative only | All dimensions are in centimeters

Above and Beyond Views That Inspire.