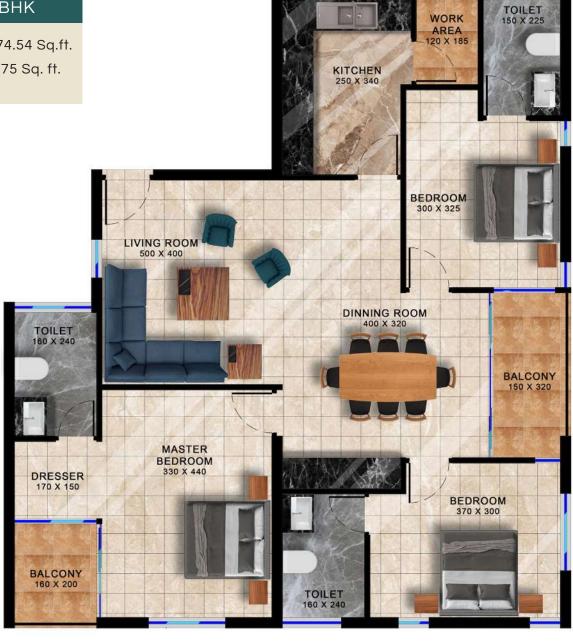

# SERENE. TRANQUIL. PRISTINE.

Surroundings that will calm your very being.

And soothe your soul.







COMPLETED PROJECTS-













the midst of pristine, tranquil, serene surroundings stands the most elegantly designed homes made with utmost care and quality that can stand the test of time. A priced possession where you will enjoy living with your close ones and make memories that will last your lifetime. A collection of 2 and 3 BHK homes crafted utilizing the spaces optimally well providing you all the comforts for a wonderful living.



## TYPICAL FLOOR PLAN







#### TYPE D-3BHK

Super Built Up - 1474.54 Sq.ft. Carpet Area - 1068.75 Sq. ft.





#### TYPE B - 2 BHK

Super Built Up - 1154.82 Sq.ft. Carpet Area - 842.27 Sq. ft.





#### TYPE C - 2 BHK

Super Built Up - 1174.94 Sq.ft. Carpet Area - 857.02 Sq. ft.





| STRUCTURE   | RCC Framed Structure.                                                                                                                              | SPECIFICATION       |
|-------------|----------------------------------------------------------------------------------------------------------------------------------------------------|---------------------|
| WALLS       | Solid Concrete Blocks for all walls.                                                                                                               |                     |
| DOORS       | Main Door- Elegant Teak Wood polished entranc