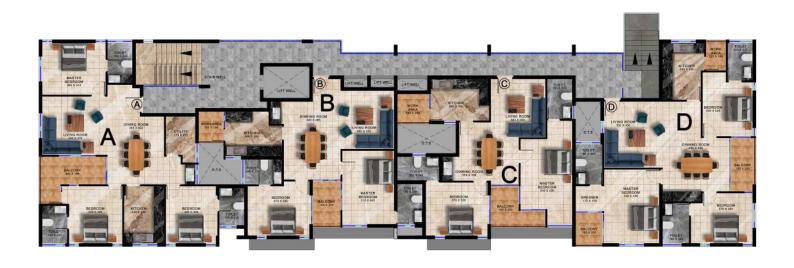

# SERENE. TRANQUIL. PRISTINE.

Surroundings that will calm your very being.

And soothe your soul.







COMPLETED PROJECTS-













the midst of pristine, tranquil, serene surroundings stands the most elegantly designed homes made with utmost care and quality that can stand the test of time. A priced possession where you will enjoy living with your close ones and make memories that will last your lifetime. A collection of 2 and 3 BHK homes crafted utilizing the spaces optimally well providing you all the comforts for a wonderful living.



## TYPICAL FLOOR PLAN







#### TYPE D-3BHK

Super Built Up - 1474.54 Sq.ft. Carpet Area - 1068.75 Sq. ft.





#### TYPE B - 2 BHK

Super Built Up - 1154.82 Sq.ft. Carpet Area - 842.27 Sq. ft.





#### TYPE C - 2 BHK

Super Built Up - 1174.94 Sq.ft. Carpet Area - 857.02 Sq. ft.





| STRUCTURE   | RCC Framed Structure.                                                                                                                              | SPECIFICATION       |
|-------------|----------------------------------------------------------------------------------------------------------------------------------------------------|---------------------|
| WALLS       | Solid Concrete Blocks for all walls.