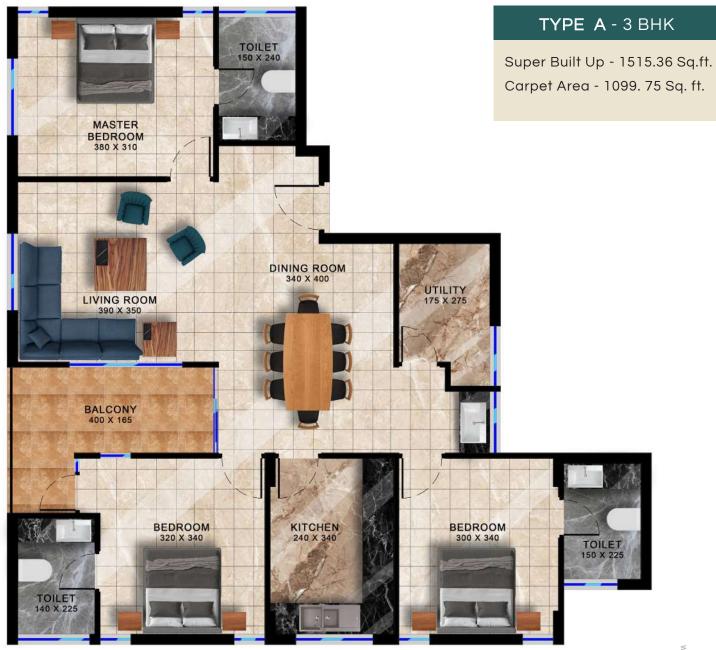

# SERENE. TRANQUIL. PRISTINE.

Surroundings that will calm your very being.

And soothe your soul.

COMPLETED PROJECTS-

the midst of pristine, tranquil, serene surroundings stands the most elegantly designed homes made with utmost care and quality that can stand the test of time. A priced possession where you will enjoy living with your close ones and make memories that will last your lifetime. A collection of 2 and 3 BHK homes crafted utilizing the spaces optimally well providing you all the comforts for a wonderful living.