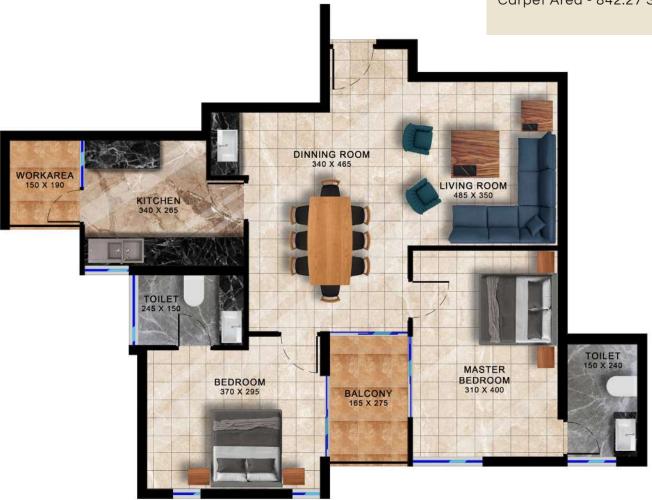

#### TYPE B - 2 BHK

Super Built Up - 1154.82 Sq.ft. Carpet Area - 842.27 Sq. ft.