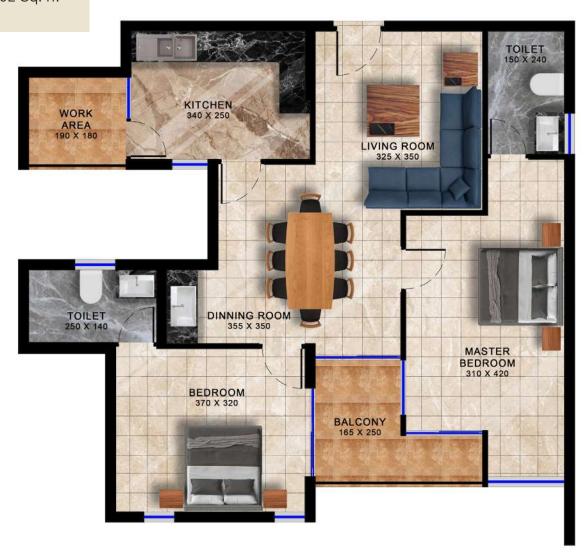

## TYPICAL FLOOR PLAN

#### TYPE D-3BHK

Super Built Up - 1474.54 Sq.ft. Carpet Area - 1068.75 Sq. ft.

#### TYPE B - 2 BHK

Super Built Up - 1154.82 Sq.ft. Carpet Area - 842.27 Sq. ft.

#### TYPE C - 2 BHK

Super Built Up - 1174.94 Sq.ft. Carpet Area - 857.02 Sq. ft.

| STRUCTURE   | RCC Framed Structure.                                                                                                                              | SPECIFICATION       |
|-------------|----------------------------------------------------------------------------------------------------------------------------------------------------|---------------------|
| WALLS       | Solid Concrete Blocks for all walls.                                                                                                               |                     |
| DOORS       | Main Door- Elegant Teak Wood polished entrance door.                                                                                               |                     |
|             | Internal Doors- Solid Wood frames with painted moulded panel shutters for Bed rooms. Solid wood frames with water proof flush shutter for toilets. |                     |
| FLOORING    | Vitrified Tiles for the entire apartment except balconies and toilets.  Ceramic Tiles for balconies and toilets.                                   |                     |
|             |                                                                                                                                                    |                     |
| WINDOWS     | Aluminum powder coated windows with sliding (                                                                                                      | glass shutter.      |
| ELECTRICALS | Electrical work with copper wires of good quality make like V Guard or equivalent in concealed PVC conducts.                                       |                     |
|             |                                                                                                                                                    |                     |
| PLUMBING    | All water supply lines with UPVC/CPVC pipes of Finolex or equivalent.  Sewer lines with UPVC/PVC pipes of Finolex or equivalent.                   |                     |
|             | Wall with Ceramic Tile dado up to 7ft. height. Co                                                                                                  | oncealed pipina and |
| TOILET      | good quality CP fittings of Kajaria Kerovit or equivalent and                                                                                      |                     |
|             | Sanitaryware of Kajaria Kerovit or equivalent.                                                                                                     |                     |
| KITCHEN     | Kitchen counter with Granite Top and single bov                                                                                                    | •                   |
|             | Ceramic Tile dado above counter to a height of 60 cms.                                                                                             |                     |
| PAINTING    | Putty and Plastic emulsion for internal walls and                                                                                                  | d ceiling.          |
|             | Enamel paint for window grills and showcase ra                                                                                                     | ilings.             |
| TELEPHONE   | Telephone points in living room and master bed                                                                                                     | room.               |
| TELEVISION  | TV points in living room and master bed room.                                                                                                      |                     |
|             |                                                                                                                                                    |                     |